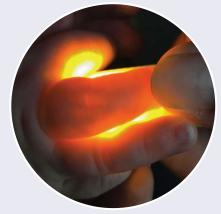

## **Veinlite NEO®**

The Only Clinically Device on the Market **Design for Finding Veins and Arteries** 

in Neonates

Veinlite NEO is a clinically proven neonatal vein finder designed for use on newborns and infants (under 8 weeks). With its unique combination of through-the-body transillumination, adjustable color, and light settings, Veinlite NEO is the ideal tool for providing venous access in the NICU. Its compact design makes it easy to hold and use on even the smallest of neonatal patients. By helping healthcare professionals quickly locate veins and arteries in neonates, Veinlite NEO can help reduce the time it takes to perform difficult IV insertions. Veinlite NEO is the ideal solution for vein and arterial sticks in newborns.