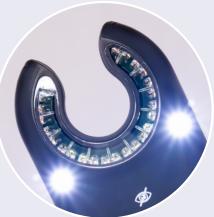

## Veinlite EMS PRO<sup>®</sup>

## Recognized Worldwide as an Essential Part of an EMS Kit

Veinlite EMS PRO was designed to ensure faster vein access in Emergency medicine applications. EMTs and first responders performing IV access procedures can locate and access suitable veins more efficiently than ever. It features a combination of selectable orange, red, and white lights, guaranteeing optimal imaging contrast in any situation.

## Why choose Veinlite EMS PRO

- Clinically proven Veinlite technology\*
- Fewer IV access failures
- Improved patient outcome
- Built-in white exam light for patient assessment in the field
- Works on patients of all ages and skin tones
- Meets INS and CDC Guidelines for infection control
- FDA and CE registered